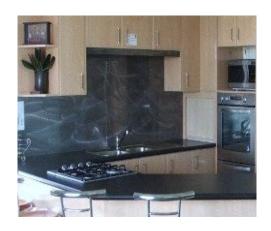

## **Hot Metal Laminate Splashbacks**

Hot Metal laminate offers an ideal alternative to conventional splashbacks found in residential and commercial kitchens. Hot Metal splashbacks are distinct in appearance as they are practical. To create a unique looking, decorative splashback or to enhance a kitchen design, simply combine Hot Metal translucent colours with a handcrafted pattern for a stylish gloss finish.

Hot Metal laminate is made from aluminium making it fire resistant. It complies with Australian standards, making it suitable and safe as splashbacks in domestic and commercial kitchens. Hot Metal splashbacks are easy to install, functional, durable, and most importantly resist blemishes making them easy to clean.