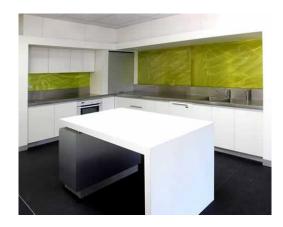

## **Hot Metal Laminate Splashbacks**

Hot Metal laminate offers an ideal alternative to conventional splashbacks found in residential and commercial kitchens. Hot Metal splashbacks are distinct in appearance as they are practical. To create a unique looking, decorative splashback or to enhance a kitchen design, simply combine Hot Metal translucent colours with a handcrafted pattern for a stylish gloss finish.

Hot Metal laminate is made from aluminium making it fire resistant. It complies with Australian standards, making it suitable and safe as splashbacks in domestic and commercial kitchens. Hot Metal splashbacks are easy to install, functional, durable, and most importantly resist blemishes making them easy to clean.